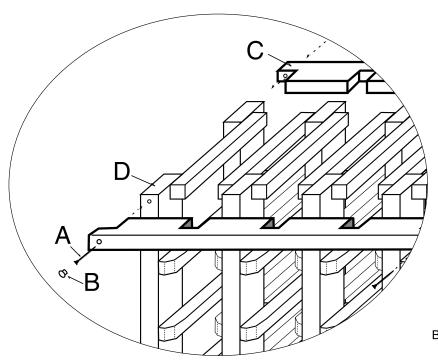

## 104 Bottle Wine Rack Stackable

**Instruction Sheet** 

- All screw holes should have a 1/16" pilot hole pre-drilled before inserting screws
- Install Screws (A) into rear of Frame Sections (C) and Bottle Supports (D) (be sure beveled edges face towards front of rack)
- Carefully invert partially assembled rack so that frame sections are on the ground.
- Install remaining bottle supports into rear of frame
- Install front frame sections and remaining screws
- Install screw hole plugs (B) on front of rack only