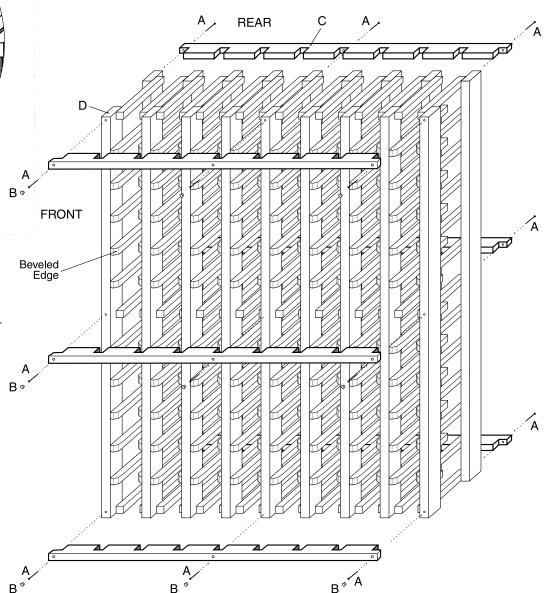

## 104 Bottle Wine Rack Stackable

**Instruction Sheet** 

- All screw holes should have a 1/16" pilot hole pre-drilled before inserting screws
- Install Screws (A) into rear of Frame Sections (C) and Bottle Supports (D) (be sure beveled edges face towards front of rack)
- Carefully invert partially assembled rack so that frame sections are on the ground.
- Install remaining bottle supports into rear of frame
- Install front frame sections and remaining screws
- Install screw hole plugs (B) on front of rack only